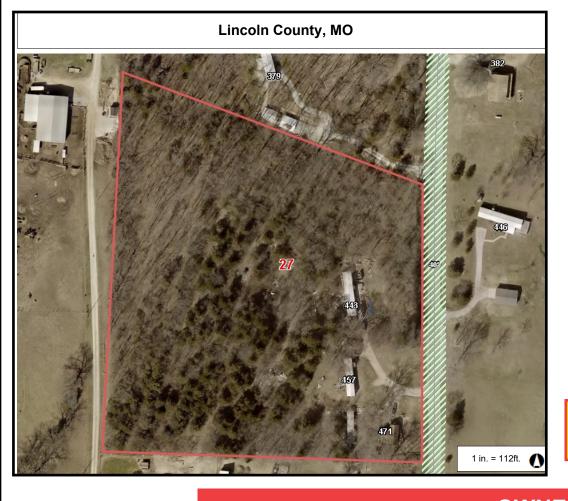

### ABSOLUTE LINCOLN COUNTY LAND AUCTION

Real Estate: 471 South Ridge Rd., Troy, MO 63379; 7 acres m/l in Section 27, Twp 49N, R1E in Lincoln County, MO. Exact legal to govern.

DIRECTIONS TO PROPERTY: From Troy at Hwy 47 & Hwy 61, go east on Hwy 47 approx. 4 miles to right on South Ridge Rd. and go 0.6th mile to tract on right.

Tract fronts on South Ridge Rd. w/approx. 550+ ft. of frontage, mostly wooded, lays nice with rural water & electric. Improvements include an old homestead & 3 abandoned mobile homes of no value.